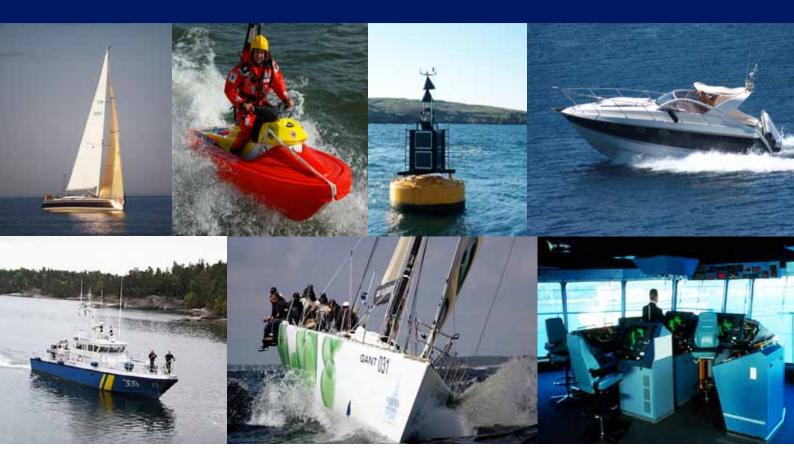

# AIS RX CARBON The smallest AIS receiver on the market

# AIS RX CARBON, AIS receiver

Our new AIS RX CARBON is the smallest AIS receiver on the market with outstanding performance. It can be powered from 12 V or from your PC using the USB connector. The receiver also has two versions; the AIS RX CARBON and the AIS RX CARBON+ with built in antenna splitter that makes it possible to share the same antenna with the VHF radio.

# High performance at low cost making it possible for everyone to have AIS capability onboard

The AIS RX CARBON is an Automatic Identification System (AIS) receiver with full dual channel capability something required for full AIS performance. The AIS RX CARBON can receive all types of AIS messages and display in a suitable application like a plotter or PC. The RX CARBON with its low price provides a possibility to have your first AIS product to increase your safety in navigation. The benefits with AIS are already starting to get widely known and the AIS RX CARBON will provide the best possible quality and performance to join the growing group of AIS fans.